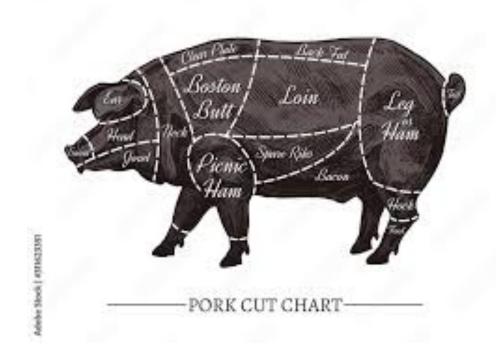

# WHOLE - \$4.50/LB, INC. THE COST OF PROCESSING HALF - \$4.50/LB, INC. THE COST OF PROCESSING

Hams: Fresh OR Smoked

Ham Steaks & Small End Hams OR Whole Hams

**Bacon:** Fresh **OR** Smoked 1 pound Sliced **OR** 2 Pound Belly Roasts **OR** Whole Slab

Loin:

Pork Chops: Pack Size (typically 2 per pack)\_\_\_\_\_ OR Roast: Size (typically 3 pounds)\_\_\_\_\_

Country Ribs: Yes OR No (Grind)

**Butt/ Shoulder:** 

Steaks OR Roast: Size (typically 3 pounds)\_\_\_\_\_

**Picnic:** Yes **OR** No (Grind) Fresh **OR** Smoked

Misc: Heart: Yes OR No Tongue: Yes OR No Liver: Yes OR No Lard: Yes OR No Spare Ribs: Yes OR No (Grind) Hocks: Yes OR No (Grind) .....Fresh OR Smoked Plain Ground Pork: How many pounds?\_\_\_\_\_ OR None